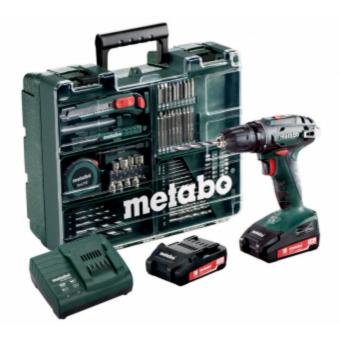

## BS 18 Set (602207880) Cordless Drill / Screwdriver

18V 2x2Ah Li-ion; Charger SC 60 Plus ( / 50 Hz); Plastic Carry Case; Mobile Workshop

Order no. 602207880 EAN 4007430285850

Product may differ from Image

- Light compact drill/screwdriver with extremely compact design for versatile use
- Mobile workshop: plastic carry case with a wide range of accessories for drilling, screwdriving and more
- Integrated working light to illuminate the contact area
- Handy belt hook can be fixed either on the right or left side without tools
- Ultra-M technology: highest performance, gentle charging and 3 years of warranty on the battery pack.

## Scope of delivery

Keyless chuck

Charger SC 60 Plus

Plastic carry case

Accessory set

Belt hook

2 Li-Power battery packs (18 V/2.0 Ah)

www.metabo.com 2 / 2