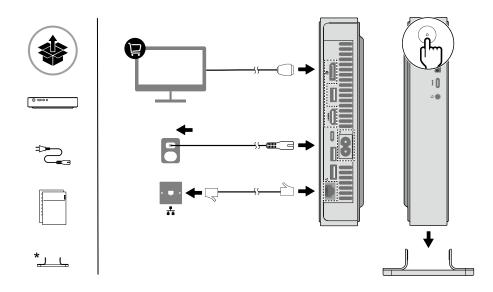

## **IdeaCentre Mini**





## [English]

## European Union (EU) / United Kingdom (UK) — radio frequency and power

This radio equipment operates with the following frequency bands and maximum radiofrequency power:

| Technology           | Frequency band [MHz] | Maximum transmit power |
|----------------------|----------------------|------------------------|
| WLAN 802.11b/g/n/ax  | 2400 - 2483.5        | < 20 dBm               |
| WLAN 802.11a/n/ac/ax | 5150 - 5725          | < 23 dBm               |
| WLAN 802.11a/n/ac/ax | 5725 - 5875          | < 13.98 dBm            |
| Bluetooth BR/EDR/LE  | 2400 - 2483.5        | < 20 dBm               |

Note: Not all wireless bands may be enabled depending on your product configuration. Usage of this device is limited to indoor locations in the bands 5150 - 5350 MHz.

| F