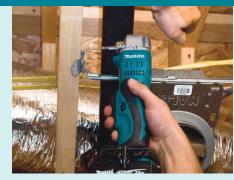

crews or drilling in tight spaces
- Aluminium gear housing durable lightweight gear housing protects internal components while also reducing weight
- **Led joblight** on pulling the trigger the light turns on automatically before the motor starts turning, and keeps illuminated 10 seconds after trigger release
- 4-Pole motor design delivers high power for excellent drilling performance while also allowing the tool to be lightweight and compact
- Paddle switch easy to operate large switch trigger with variable speed control for comfortable convenient screwdriving
- Lightweight weighting only 1.6kgs this angle drill is easy to use for extended periods of time without pain from fatigue

## Advantages

#### **Power**



Makita built 4-pole motor delivers 14N.m of max. torque

#### **Comfort**



Weighs only 1.6kg for reduced operator fatigue

#### **Convenience**



Built-in L.E.D. light with afterglow illuminates the work area

#### **Control**



Variable speed 0 - 1,800rpm for a wide range of drilling and driving application

# **Our Range**

|                                   | Makita – NEW DDA350