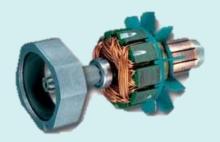

### **Product Overview**

#### **Power**

Makita built 4-pole motor delivers 14N.m of max. torque