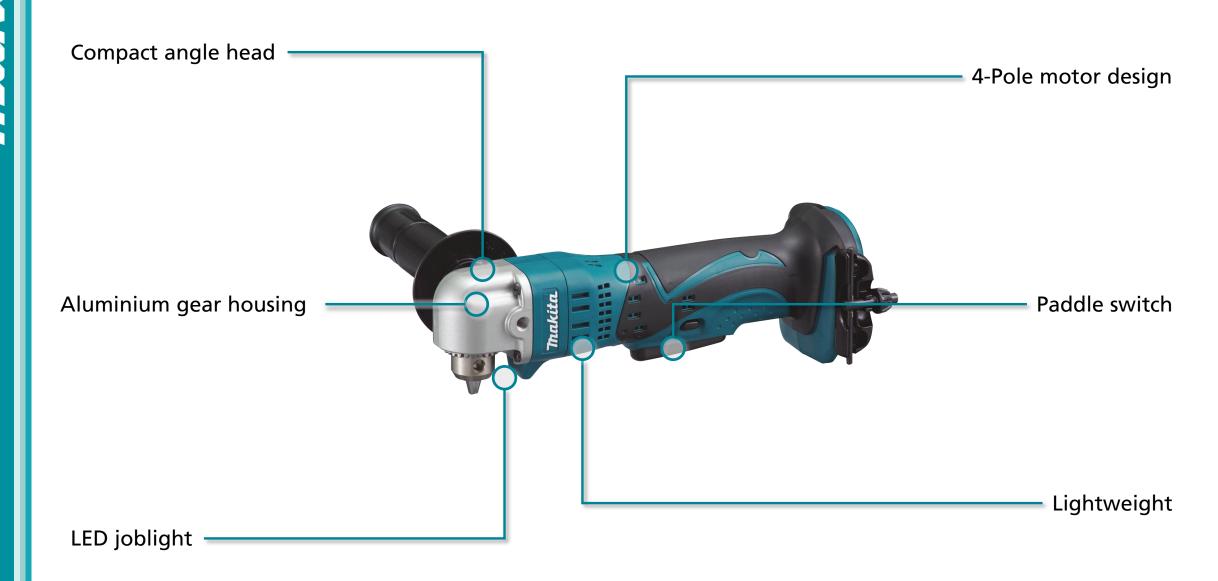

- Compact angle head with small head height of only 66mm allows for easy access to screws or drilling in tight spaces
- Aluminium gear housing durable lightweight gear housing protects internal components while also reducing weight
- **Led joblight** on pulling the trigger the light turns on automatically before the motor starts turning, and keeps illuminated 10 seconds after trigger release
- 4-Pole motor design delivers high power for excellent drilling performance while also allowing the tool to be lightweight and compact
- Paddle switch easy to operate large switch trigger with variable speed control for comfortable convenient screwdriving
- Lightweight weighting only 1.6kgs this angle drill is easy to use for extended periods of time without pain from fatigue