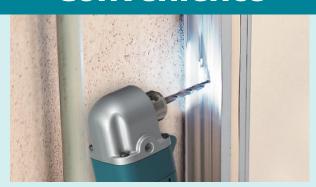

#### **Convenience**

Built-in L.E.D. light with afterglow illuminates the work area