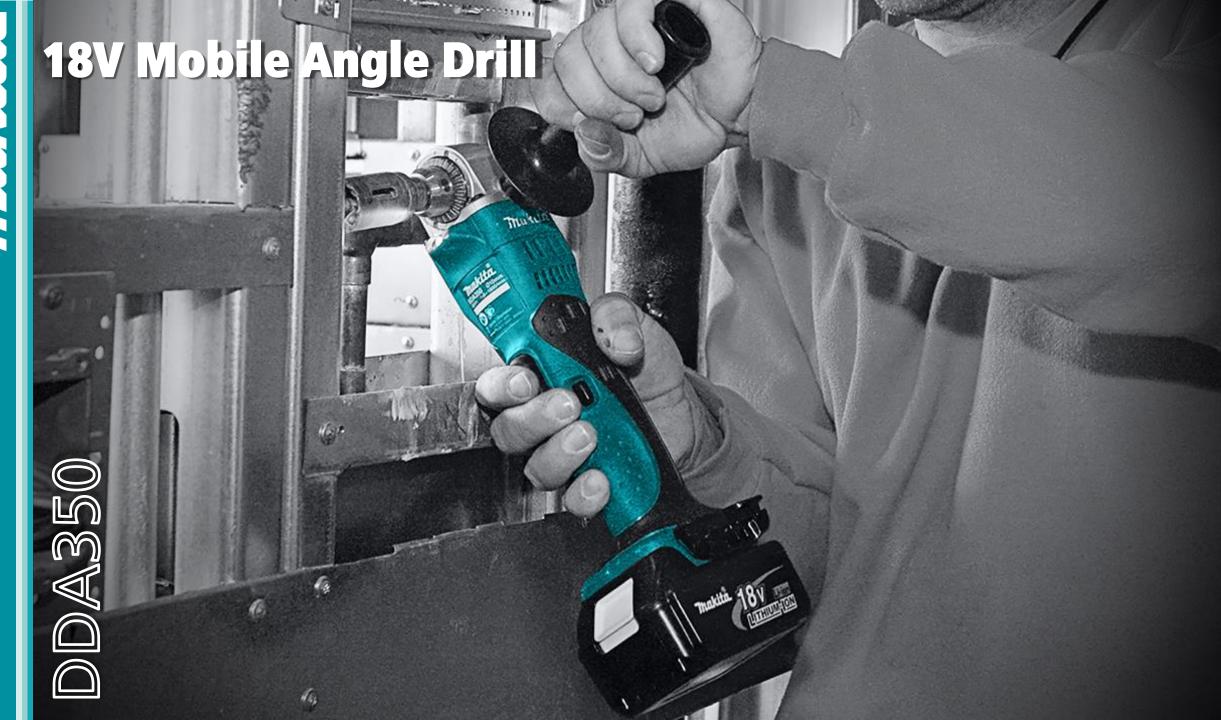

## **Product Objectives**

- Designed to suit the needs of steel framing, woodworking, electrical
- Develop and mobile angle drill with a keyed chuck ideal for jobs that is required in close-quarter applications

### **Product Overview**