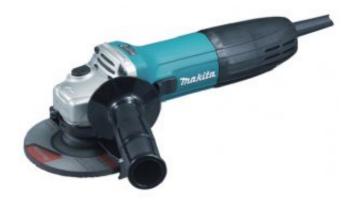

# 115mm Angle Grinder GA4530R

Small diameter Angle grinders with ergonomically best possible barrel grip. Regardless of whether the user grips motor housing or rear cover, the extra-ergonomic barrel grip fits any user's palm and fingers perfectly, and provides easy and comfortable handling while minimizing hand fatigue and pain.

115mm Angle Grinder