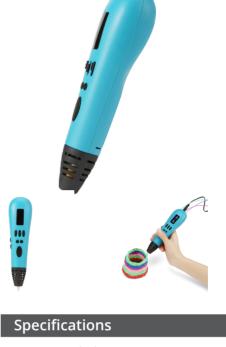

## Multi-filament 3D printing pen, blue 3DP-PEND3C-01

- Develop your artistic skills and spatial thinking.
- Freely mix and switch 3 different filament colors
- Make your own creations
- Perfect for fun and hobby use

### **Features**

- Multi-filament 3D printing pen.
- With 3 filament loading holes, you can choose to extrude single color / Mix 2 or 3 colors for unique color effect.
- Printing speed adjustable for drawing different shapes accurately.
- Large OLED display shows material and working status.
- Automatic feeding and unloading filament.
- Temperature adjustable.
- Suitable for use with ABS and PLA filament of 1.75 mm diameter.
- Dismountable design for easy maintainance.

#### Package contents

3D pen Power adapter 3x filament 3m User manual

Case material: plastic Model build size: free form Filament: ABS, PLA, 1.75mm Nozzle diameter: 0.90 mm ceramic Screen: 0.91" OLED Screen Extruder temperature: 170 230 (adjustable) Moulding speed: adjustable Power consumption: 12 VDC up to 2A, adapter for 100-250 V AC

Net weight: 125 g Dimensions: 182 x 45 x 38 mm