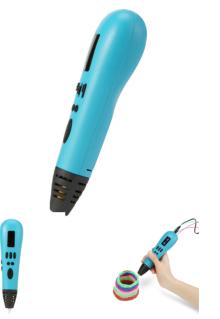

## Multi-filament 3D printing pen, blue 3DP-PEND3C-01

- Develop your artistic skills and spatial thinking.
- Freely mix and switch 3 different filament colors
- Make your own creations
- Perfect for fun and hobby use

### **Features**

- Multi-filament 3D printing pen.
- With 3 filament loading holes, you can choose to extrude single color / Mix 2 or 3 colors for unique color effect.
- Printing speed adjustable for drawing different shapes accurately.
- Large OLED display shows material and working status.
- Automatic feeding and unloading filament.
- Temperature adjustable.
- Suitable for use with ABS and PLA filament of 1.75 mm diameter.
- Dismountable design for easy maintainance.

#### Package contents

3D pen Power adapter 3x filament 3m User manual

Case material: plastic Model build size: free form Filament: ABS, PLA, 1.75mm Nozzle diameter: 0.90 mm ceramic Screen: 0.91" OLED Screen Extruder temperature: 170 230 (adjustable) Moulding speed: adjustable Power consumption: 12 VDC up to 2A, adapter for 100-250 V AC

Net weight: 125 g Dimensions: 182 x 45 x 38 mm